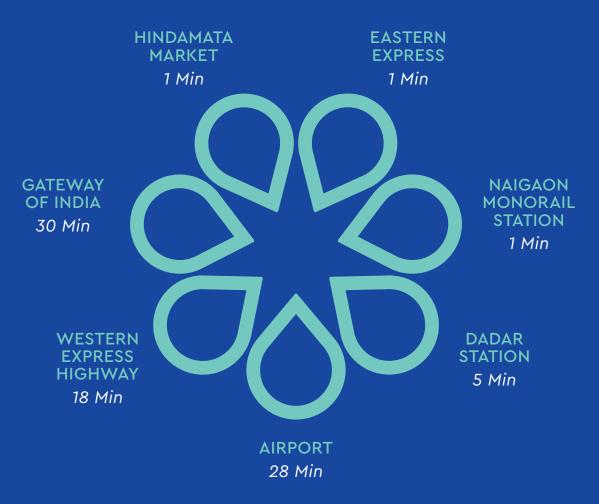

# WITH POLESTAR, you are never too far.

Dadar...the robust heart of Mumbai...with its vibrant cultural scene, is not only rich in its history but is also known for its diverse communities and cultural festivities.

Being at the centre of it all, it is well connected with the central as well as the western suburbs and Mumbai's neighbouring cities as well as the next door state of Gujarat.

Dadar boasts of several reputed Dadar is famous for its culinary scene, educational institutions, including schools, colleges, and coaching centres. This makes it an attractive location for families with children, ensuring access to quality education.

## **CLOSE TO** Shopping

Dadar East is a virtual shoppers delight. It is the hub of commerce not only in the city but also the country. Wholesale, retail, luxury brands, street shopping, night markets, day bazaars, you name it and we have it here, close to the Polestar.

## **CLOSE TO** Entertainment you can be there, thanks to Polestar's wonderful location in the heart of the c

At Polestar, you are never too far from whatever that you love to do. Whether you like a mall or a multiplex, within minutes wonderful location in the heart of the city.

## **CLOSE TO** health care

Mumbai boasts of some of the best medical facilities in the country and guess what...most of them are close to Polestar. And not only for us people, Polestar is in close proximity to one of the only animal hospitals in Mumbai, the BSPCA...be rest assured that your furry friends will be taken care off too.

You are never too far from your daily essentials like grocery,

At Polestar, you are never too far from whatever that you love to do. Whether you like a mall or a multiplex, within minutes Celebration you can be there, thanks to Polestar's wonderful location in the heart of the city.

## **CLOSE TO** Faith

Mumbai is as cosmopolitan as a city can be. With Siddhivinayak Temple, Mahim Church, Haji Ali dargah and many more places of faith being just around the corner, it is literally a blessing for all.