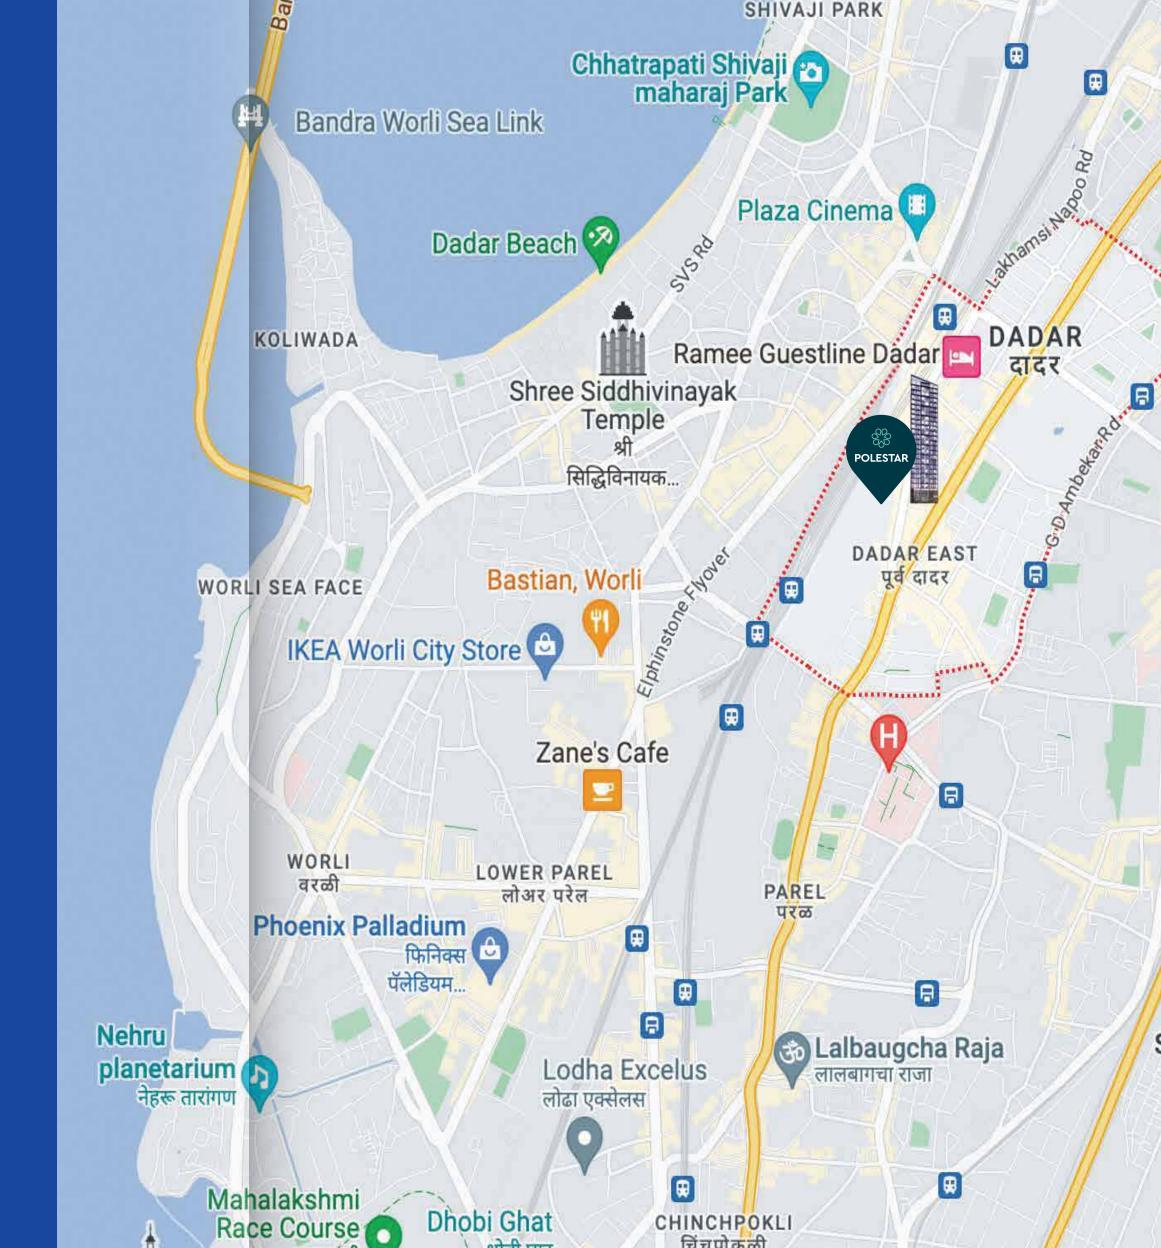

# WITH POLESTAR, you are never too far.

Dadar...the robust heart of Mumbai...with its vibrant cultural scene, is not only rich in its history but is also known for its diverse communities and cultural festivities.

Being at the centre of it all, it is well connected with the central as well as the western suburbs and Mumbai's neighbouring cities as well as the next door state of Gujarat.

Dadar boasts of several reputed Dadar is famous for its culinary scene, educational institutions, including schools, colleges, and coaching centres. This makes it an attractive location for families with children, ensuring access to quality education.

## **CLOSE TO** Shopping

Dadar East is a virtual shoppers delight. It is the hub of commerce not only in the city but also the country. Wholesale, retail, luxury brands, street shopping, night markets, day bazaars, you name it and we have it here, close to the Polestar.

## **CLOSE TO** Entertainment you can be there, thanks to Polestar's wonderful location in the heart of the c

At Polestar, you are never too far from whatever that you love to do. Whether you like a mall or a multiplex, within minutes wonderful location in the heart of the city.

## **CLOSE TO** health care

Mumbai boasts of some of the best medical facilities in the country and guess what...most of them are close to Polestar. And not only for us people, Polestar is in close proximity to one of the only animal hospitals in Mumbai, the BSPCA...be rest assured that your furry friends will be taken care off too.

You are never too far from your daily essentials like grocery,

At Polestar, you are never too far from whatever that you love to do. Whether you like a mall or a multiplex, within minutes Celebration you can be there, thanks to Polestar's wonderful location in the heart of the city.

## **CLOSE TO** Faith

Mumbai is as cosmopolitan as a city can be. With Siddhivinayak Temple, Mahim Church, Haji Ali dargah and many more places of faith being just around the corner, it is literally a blessing for all.