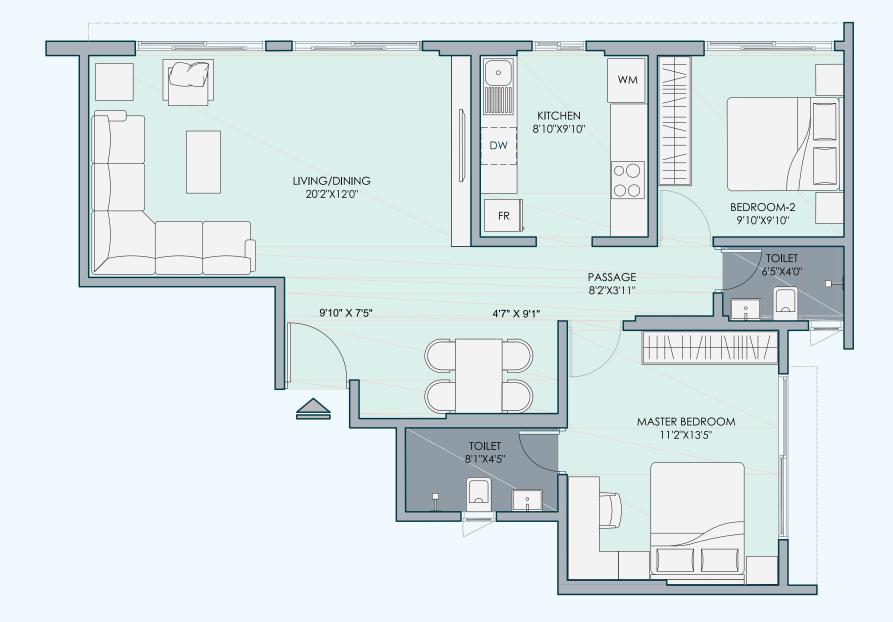

### 1 BHK

1st To 5th, 7th To 12th, 14th To 20th Floor

### 2 BHK

1st To 5th, 7th To 12th, 14th To 20th Floor

### 2 BHK

6<sup>th</sup> Floor

### 2 BHK

### 13<sup>th</sup> Floor

### **3** BHK

### Jodi Flat