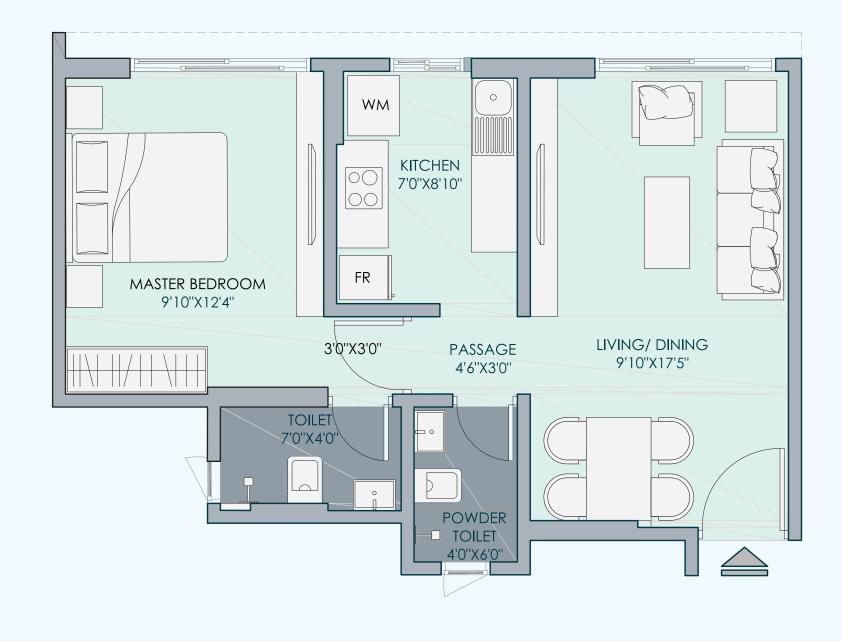

close to Polestar. And not only for us people, Polestar is in close proximity to one of the only animal hospitals in Mumbai, the BSPCA...be rest assured that your furry friends will be taken care off too.







You are never too far from your daily essentials like grocery,





At Polestar, you are never too far from whatever that you love to do. Whether you like a mall or a multiplex, within minutes Celebration you can be there, thanks to Polestar's wonderful location in the heart of the city.





## **CLOSE TO** Faith

Mumbai is as cosmopolitan as a city can be. With Siddhivinayak Temple, Mahim Church, Haji Ali dargah and many more places of faith being just around the corner, it is literally a blessing for all.

















### 1 BHK

1st To 5th, 7th To 12th, 14th To 20th Floor





### 2 BHK

1st To 5th, 7th To 12th, 14th To 20th Floor





### 2 BHK

6<sup>th</sup> Floor





### 2 BHK

### 13<sup>th</sup> Floor





### **3** BHK

### Jodi Flat







#### **SCHOOLS**

- St. Paul High School
- I.E.S. High School
- Orion International School
- D.P.Y.A. High School
- J.B. Vaccha Girl's School
- Don Bosco High School

#### **SCHOOLS**

- R.A. Podar College
- Ruparel College RUIA College
- Swami Vivekanand
- G.N. Khalsa College

#### **HOSPITALS**

- K.E.M. Hospital
- Tata Hospital
- Global Hospital
- Wadia Hospital
- King Edward Hospital
- Bombay Veternary

#### **ENTERTAINMENT**

- Shivaji Park
- Dadar Chowpatty
- Five Garden
- Police Garden
- Chitra Cinemal
- Plaz Cinema
- Phonenix Mall

#### **RETAIL**

- Hindmata Cloth Market
- Shantidoot Market
- Manish Marke