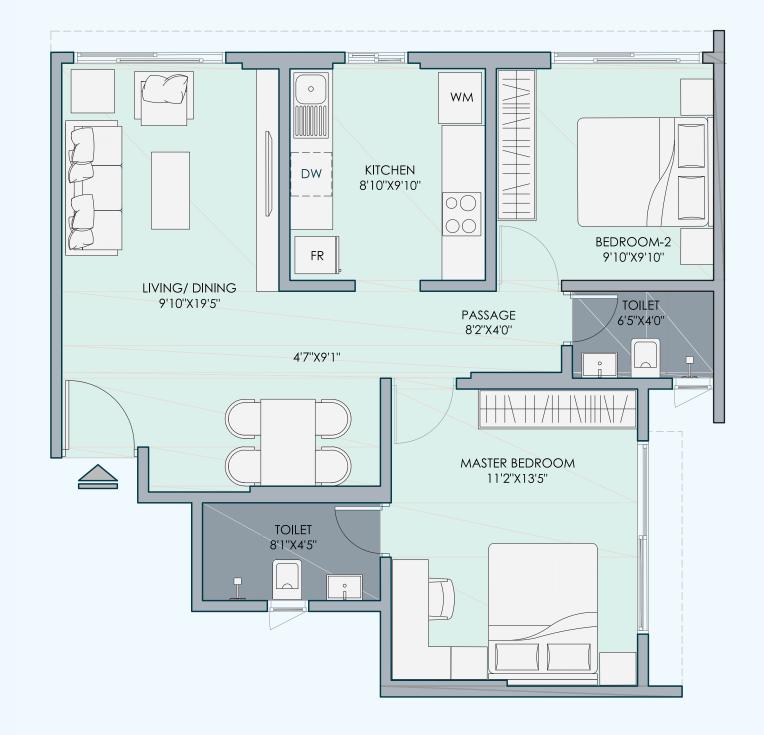

in close proximity to one of the only animal hospitals in Mumbai, the BSPCA...be rest assured that your furry friends will be taken care off too.







You are never too far from your daily essentials like grocery,





At Polestar, you are never too far from whatever that you love to do. Whether you like a mall or a multiplex, within minutes Celebration you can be there, thanks to Polestar's wonderful location in the heart of the city.





## **CLOSE TO** Faith

Mumbai is as cosmopolitan as a city can be. With Siddhivinayak Temple, Mahim Church, Haji Ali dargah and many more places of faith being just around the corner, it is literally a blessing for all.

















### 1 BHK

1st To 5th, 7th To 12th, 14th To 20th Floor





### 2 BHK

1st To 5th, 7th To 12th, 14th To 20th Floor





### 2 BHK

6<sup>th</sup> Floor





### 2 BHK

### 13<sup>th</sup> Floor





### **3** BHK

### Jodi Flat







#### **SCHOOLS**

- St. Paul High School
- I.E.S. High School
- Orion International School
- D.P.Y.A. High School
- J.B. Vaccha Girl's School
- Don Bosco High School

#### **SCHOOLS**

- R.A. Podar College
- Ruparel College RUIA College
- Swami Vivekanand
- G.N. Khalsa College

#### **HOSPITALS**

- K.E.M. Hospital
- Tata Hospital
- Global Hospital
- Wadia Hospital
- King Edward Hospital
- Bombay Veternary

#### **ENTERTAINMENT**

- Shivaji Park
- Dadar Chowpatty
- Five Garden
- Police Garden
- Chitra Cinemal
- Plaz Cinema
- Phonenix Mall

#### **RETAIL**

- Hindmata Cloth Market
- Shantidoot Market
- Manish Market
- Dadar Flower Market
- Star Mall
- Pheonix Mall
- Kohinoo