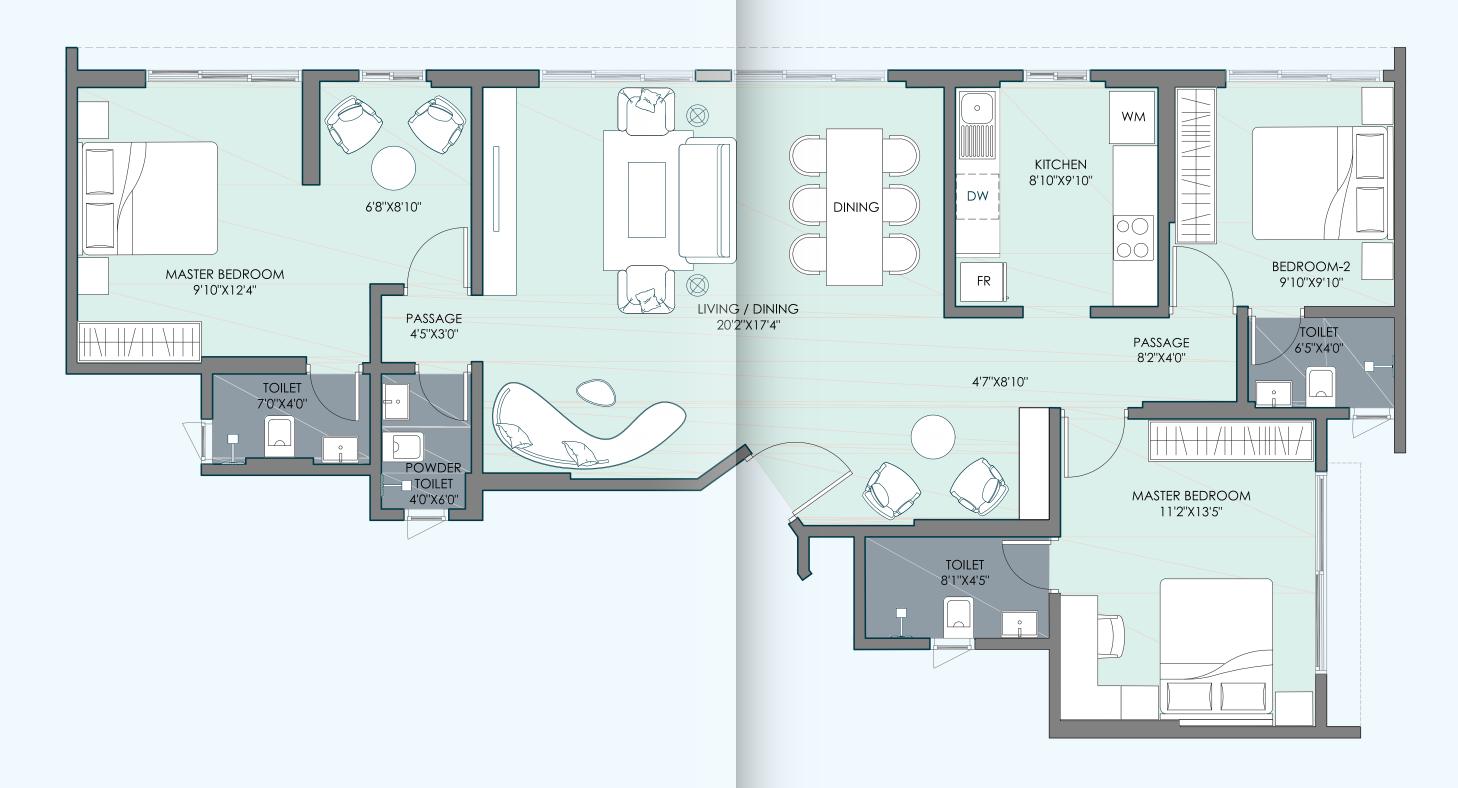

### 1 BHK

1st To 5th, 7th To 12th, 14th To 20th Floor

### 2 BHK

1st To 5th, 7th To 12th, 14th To 20th Floor

### 2 BHK

6<sup>th</sup> Floor

### 2 BHK

### 13<sup>th</sup> Floor

### **3** BHK

### Jodi Flat