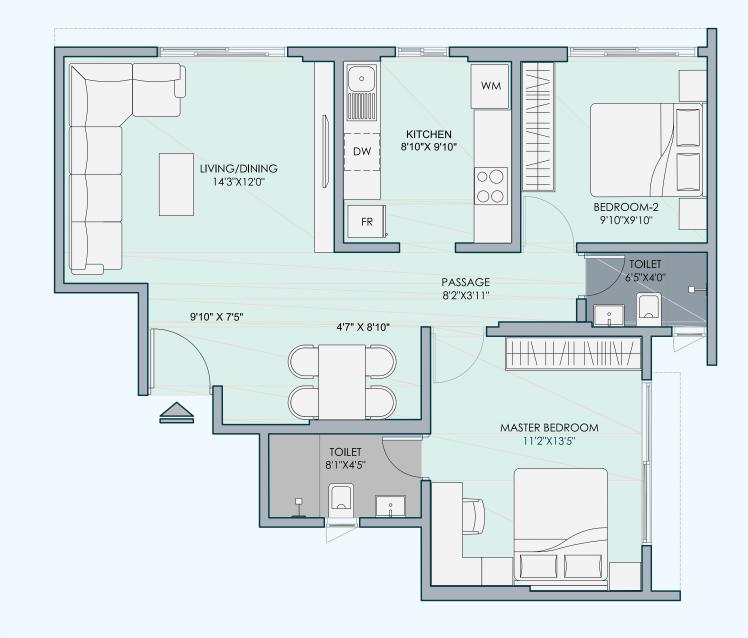

### 1 BHK

1st To 5th, 7th To 12th, 14th To 20th Floor

### 2 BHK

1st To 5th, 7th To 12th, 14th To 20th Floor

### 2 BHK

6<sup>th</sup> Floor

### 2 BHK

### 13<sup>th</sup> Floor

### **3** BHK

### Jodi Flat